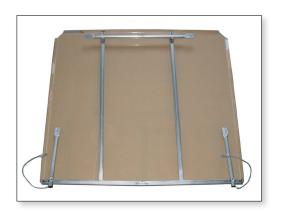

Special "tube mounts" are provided. Mounts are designed to be attached to the top of each wall by multi-purpose screws. These mounts enable the cover's squeeze-n-size™ spring clips to attach to the wall while allowing ease of opening by pushing up from inside the well. Tube mounts pictured at left attached to frame (poly protection paper has not been removed).

Safety-retainer™ hinges are upgraded from standard Zytel nylon to braided/coated metal. Retainer hinges allow for opening cover without need for modification of home siding or attachment of mechanical hinges. Retainer hinges must be secured to ensue cover remains positioned over window well opening.

Cover profile will match dimensions provided with characteristic Safe-T-View Cover™ notched corners. Standard Safe-T-View Cover™ features are retained with custom sizes.

Safe-T-View Cover