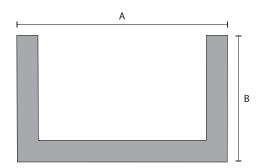

## Safe-T-View Egress Window Well Custom Cover

Order Form for Concrete and Timber Window Well Covers

Please provide the following information for rectangular or square style openings

- 1. Overall width measurement "A" \_\_\_\_\_inches
- 2. Overall projection measurement "B" \_\_\_\_\_inches
- 3. Construction material of well □ concrete or □ timber

Custom Safe-T-View Covers $^{\text{TM}}$  are made to customer indicated dimensions so that the edge of the polycarbonate will slightly overhang the outside edge of the constructed well opening.

Maximum custom covers size is 24 sq ft. ("A" x "B")