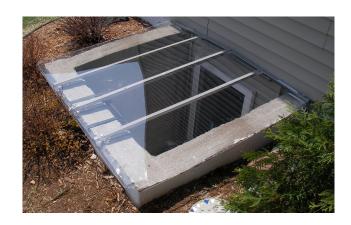

Cover profile will match dimensions provided with characteristic Safe-T-View Cover™ notched corners. Standard Safe-T-View Cover™ features are retained with custom sizes.

Safe-T-View Cover